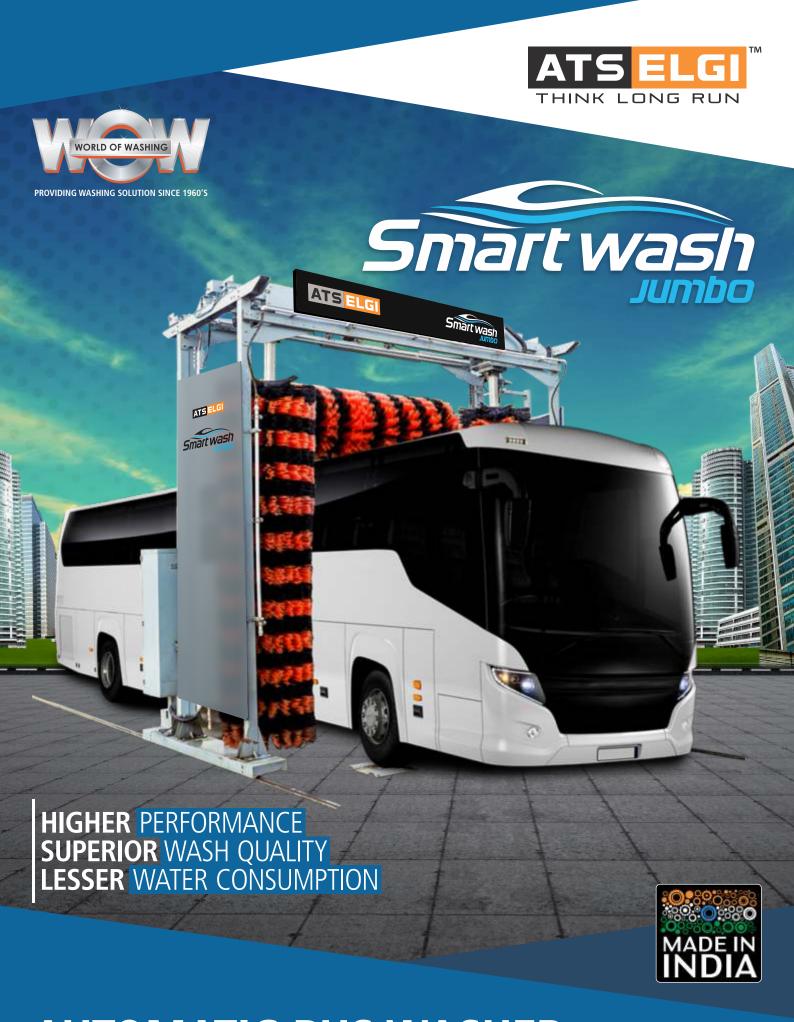

### AUTOMATIC BUS WASHER - SMARTWASH JUMBO

ATS ELGI has launched an automatic bus washer that meets the high demand from commercial workshops as they increasingly adopt automation to improve productivity and lower dependence on human resources.

The product is ideal for washing of **all types of buses**. It is capable of washing buses up to 15 metres in length, 2.6 metres in width and 4 metres in height.

The product is set to dramatically improve the efficiency of workshops. At present, it takes at least 4 - 5 staff and 30 minutes to 1 hour to wash a bus manually. Manual washing of a bus also consumes 400 - 600 litres of water.

Now, with the automatic bus washer, a workshop can accomplish the task in 6 minutes with only 145 litres of water and reduced manpower.

# **Product Highlights**

- Automatic vehicle sensing system
- Precise Contour following system for roof carriers & A/C filters
- Protection against earth leakage
- Anti-toppling locks to avoid derailing
- Can wash 8 9 buses per hour
- 3-brush system makes simultaneously washing of top and side of a bus possible
- Enabled with Limit switch to ensure proper movement of Horizontal Brush
- Advanced Electronic Transducer system for Precise & optimized Horizontal Brush performance
- Improves washing quality and maintains it throughout the day