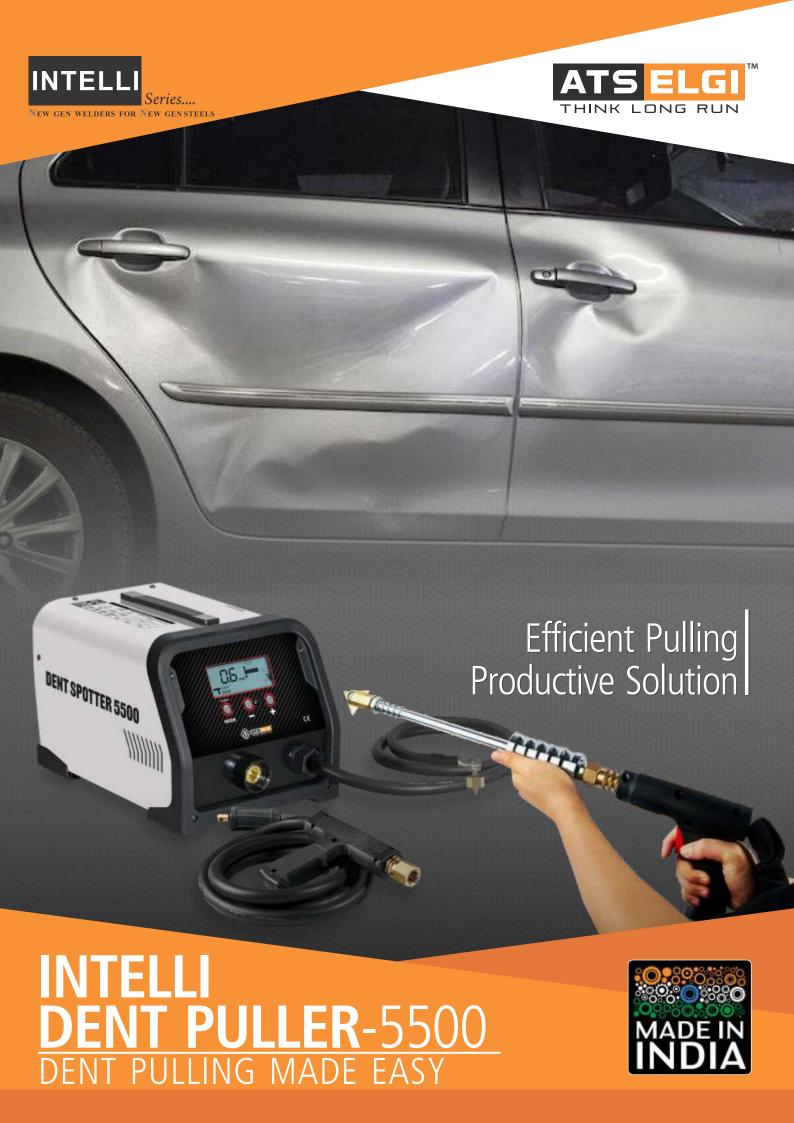

## **▶ INTELLI DENT PULLER**-5500

Microprocessor controlled, electronic system for repairing of metal sheets, fit for applications in car body shops.

The LCD digital, multifunction control panel allows the automatic regulation of the spot-welding parameters according to the chosen tool.

### **Benefits**

- Remove dent without disassembling vehicle fittings
- Improved efficiency
- Increased productivity
- Reduce Downtime
- Better surface finish
- **Ouick Delivery**
- Increased customer satisfaction