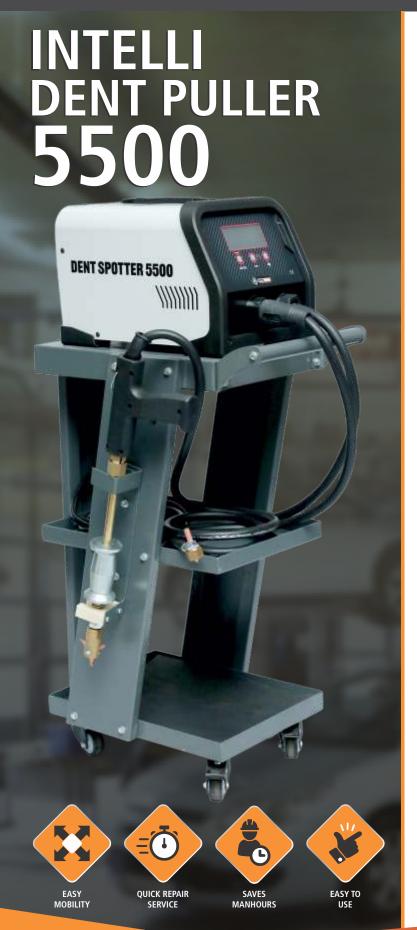

## **▶ INTELLI DENT PULLER**-5500

Microprocessor controlled, electronic system for repairing of metal sheets, fit for applications in car body shops.

The LCD digital, multifunction control panel allows the automatic regulation of the spot-welding parameters according to the chosen tool.

### **Benefits**

- Remove dent without disassembling vehicle fittings
- Improved efficiency
- Increased productivity
- Reduce Downtime
- Better surface finish
- **Ouick Delivery**
- Increased customer satisfaction