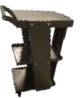

onic system for repairing of metal sheets, fit for applications in car body shops.
- · Adjustment of welding current according to the part to be welded

#### Features

- 5-function control managed by encoder
- The 2600 A allows to carry out all the straightening and welding operations of accessories such as a higher powered dent puller.
- The manual gun with trigger ensures maximum precision in the correct positioning of the welding electrode.

# Advantages

- · Remove dent without disassembling vehicle fittings
- Reduce the down time
- Constant current control

## **Technical Specification**



230 V



5.6 V



50 Hz



1.2 kW



1800 A



7 kW



0.8



IP22



16 A



2600 A



1.5 %



16 kg



39 x 26 x 22.5 cm

### Scope of supply



Extractor, Spindle



Pulling triangular washer



Trolley

#### Optional accessories



Consumable Box

Follow us on









) 🖳

ATS ELGI LTD

Private Industrial Estate, Kurichy, Coimbatore - 641021, Tamil Nadu, India.

Tel: +91-422-2589999 | Email: enquiry@ats-elgi.com

Visit us at: www.ats-elgi.com

Toll Free Number: 1800-203-3544