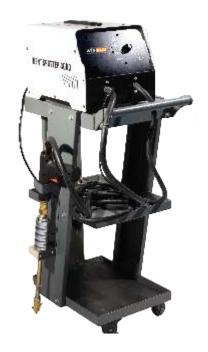

# **INTELLI SERIES DENT SPOTTER**

NEW GEN WELDER FOR NEW GEN STEELS



# **DENT SPOTTER 4000**



- Microprocessor controlled, electronic system for repairing of metal sheets, fit for applications in car body shops.
- · Adjustment of welding current according to the part to be welded

#### Features

- 5-function control managed by encoder
- The 2600 A allows to carry out all the straightening and welding operations of accessories such as a higher powered dent puller.
- The manual gun with trigger ensures maximum precision in the correct positioning of the welding electrode.

# Advantages

- · Remove dent without disassembling vehicle fittings
- Reduce the down time
- Constant current control

## **Technical Specification**



230 V



5.6 V



50 Hz



1.2 kW



1800 A



7 kW



0.8



IP22



16 A



2600 A



1.5 %



16 kg



39 x 26 x 22.5 cm

### Scope of supply



Extractor, S