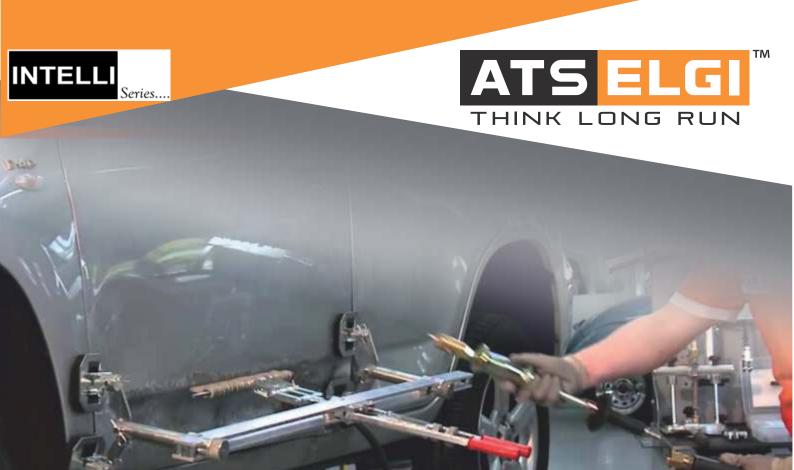

# **INTELLI SERIES DENT SPOTTER**

NEW GEN WELDER FOR NEW GEN STEELS

# **DENT SPOTTER 4000**

- Microprocessor controlled, electronic system for repairing of metal sheets, fit for applications in car body shops.
- · Adjustment of welding current according to the part to be welded

#### Features

- 5-function control managed by encoder
- The 2600 A allows to carry out all the straightening and welding operations of accessories such as a higher powered dent puller.
- The manual gun with trigger ensures maximum precision in the correct positioning of the welding electrode.

# Advantages

- · Remove dent without disassembling vehicle fittings
- Reduce the down time
- Constant current control