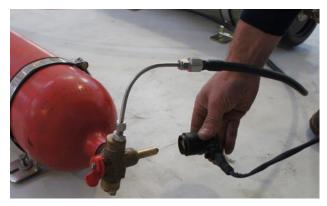

### Secure tank emptying for natural gas (CNG)

Gas torch for burning off natural gas specially designed for emptying tanks of CNG vehicles.

When emptying the gas tanks of CNG vehicles, it is necessary to remove or burn off the fuel in a designated safe area specifically structured for this task.

#### Accessories and equipment:

- Torch with burner pipe, 560 mm long
- Telescopic stand max. useful height up to 2,5 m
- Isolation ball valve
- Gas withdrawal fuse and flame arrestor
- Natural gas pressure regulator, pe = 220 bar, pa = 3-4 bar
- Natural gas hose, I = 10 m, DN 20, PN 16 (Connecting line from the existing natural gas pressure regulator to torch)
- Natural gas high pressure hose, I = 0,5 m, PN 300, DN 8 as a connection from the gas tank to the pressure regulator
- Cartridge burner with piezo ignition
- Leak detection spray frost proof 400 ml
- Gloves