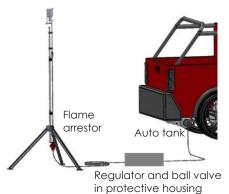

#### Accessories and equipment:

- Torch with burner pipe, 560 mm long
- Telescopic stand max. useful height up to 2,5 m
- Isolation ball valve
- Gas withdrawal fuse and flame arrestor
- Natural gas pressure regulator, pe = 220 bar, pa = 3-4 bar
- Natural gas hose, I = 10 m, DN 20, PN 16 (Connecting line from the existing natural gas pressure regulator to torch)
- Natural gas high pressure hose, I = 0,5 m, PN 300, DN 8 as a connection from the gas tank to the pressure regulator
- Cartridge burner with piezo ignition
- Leak detection spray frost proof 400 ml
- Gloves