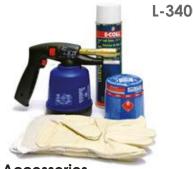

#### Accessories

#### Accessories and equipment:

- Torch with burner pipe, 560 mm long
- Telescopic stand max. useful height up to 2,5 m
- Isolation ball valve
- Gas withdrawal fuse and flame arrestor
- Natural gas pressure regulator, pe = 220 bar, pa = 3-4 bar
- Natural gas hose, I = 10 m, DN 20, PN 16 (Connecting line from the existing natural gas pressure regulator to torch)
- Natural gas high pressure hose, I = 0,5 m, PN 300, DN 8 as a connection from the gas tank to the pressure regulator
- Cartridge burner with piezo ignition
- Leak detection spray frost proof 400 ml
- Gloves