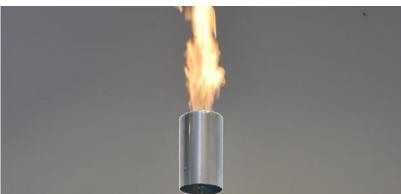

### Secure tank emptying for natural gas (CNG)

Gas torch for burning off natural gas specially designed for emptying tanks of CNG vehicles.

When emptying the gas tanks of CNG vehicles, it is necessary to remove or burn off the fuel in a designated safe area specifically structured for this task.

# Your benefits:

- Safe burning of CNG
- Easy to use
- Compact