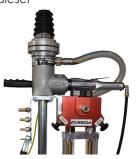

## Fuel tank drilling device

The new version allows a further retraction of the Tank Drilling Machi- ne to a minimum height of 160 cm.

This makes maneuvering and placing the device underneath the vehicle much easier.

### **TECHNICAL DETAILS**

Weight: 70 kg

Compressed air

supply: 8 bar

Compressed air

performance: 1.000 l/min Special drill ø: 20 mm

**Drill speed:** max. 220 U/min max. 10,4 m/min