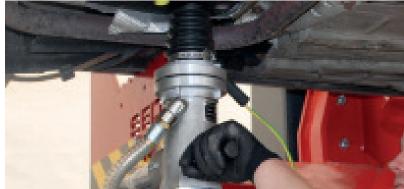

The reliable air powered drill and specially designed drill bit make light work of metal or plastic fuel tanks. While the powerful vacuum unit pulls the drilling head flush against the fuel tank, creating a seal, eliminating petrol fumes and allowing a fast and efficient drainage rate. The drilling process itself only takes a few seconds.

## Fuel tank drilling device

The new version allows a further retraction of the Tank Drilling Machi- ne to a minimum height of 160 cm.

This makes maneuvering and placing the device underneath the vehicle much easier.