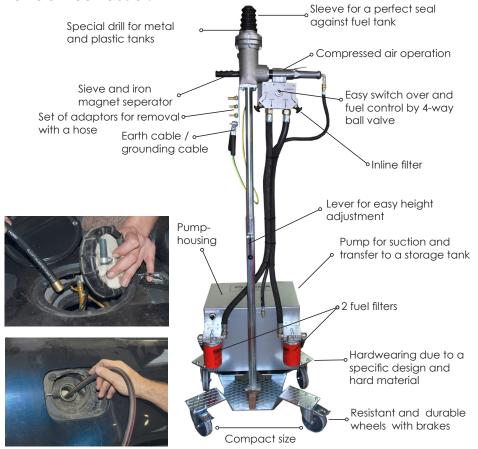

The reliable air powered drill and specially designed drill bit make light work of metal or plastic fuel tanks. While the powerful vacuum unit pulls the drilling head flush against the fuel tank, creating a seal, eliminating petrol fumes and allowing a fast and efficient drainage rate. The drilling process itself only takes a few seconds.

## Fuel tank drilling device

The new version allows a further retraction of the Tank Drilling Machi- ne to a minimum height of 160 cm.

This makes maneuvering and placing the device underneath the vehicle much easier.

### **TECHNICAL DETAILS**

Weight: 70 kg

Compressed air

supply: 8 bar

Compressed air

performance: 1.000 l/min Special drill ø: 20 mm

**Drill speed:** max. 220 U/min max. 10,4 m/min