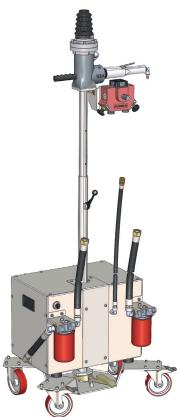

# SEDA GreenPoint DUO

S-40300-V21

Fuel tank drilling device

- Clear fuel separation
- With integrated pump
- Autonomous use
- Easy to manoeuvre
- Fully air powered
- For plastic & steel tanks
- Powerful
- Higher fuel quality
- Explosion proof (ATEX)
- Fast and efficient working process
- Quality proven (more than 30 million tanks depolluted accident free)

### **TECHNICAL DETAILS**

Weight: 70 kg

Compressed air

supply: 8 bar

Compressed air

performance: 1.000 l/min Special drill ø: 20 mm

**Drill speed:** max. 220 U/min max. 10,4 m/min