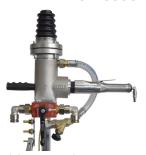

# SEDA GreenPoint DUO

S-40300-V21

Fuel tank drilling device

- Clear fuel separation
- With integrated pump
- Autonomous use
- Easy to manoeuvre
- Fully air powered
- For plastic & steel tanks
- Powerful
- Higher fuel quality
- Explosion proof (ATEX)
- Fast and efficient working process
- Quality proven (more than 30 million tanks depolluted accident free)

The SEDA GreenPoint DUO is a version of the SEDA Tank Drilling Ma-

When drilling into potentially explosive environments, performance is nothing without safety. The SEDA Tank Drilling Machine has been university tested and declared risk free and has passed the strict European ATEX certification test for machines, used in potentially explosive environments.

The reliable air powered drill and specially designed drill bit make light work of metal or plastic fuel tanks. While the powerful vacuum unit pulls the drilling head flush against the fuel tank, creating a seal, eliminating petrol fumes and allowing a fast and efficient drainage rate. The drilling process itself only takes a few seconds.