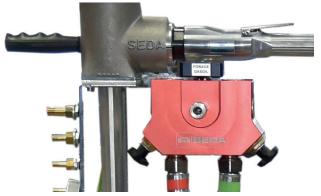

# SEDA GreenPoint DUO

S-40300-V21

Fuel tank drilling device

- Clear fuel separation
- With integrated pump
- Autonomous use
- Easy to manoeuvre
- Fully air powered
- For plastic & steel tanks
- Powerful
- Higher fuel quality
- Explosion proof (ATEX)
- Fast and efficient working process
- Quality proven (more than 30 million tanks depolluted accident free)

The SEDA GreenPoint DUO is a version of the SEDA Tank Drilling Ma-

When drilling into potentially explosive environments, performance is nothing without safety. The SEDA Tank Drilling Machine has been university tested and declared risk free and has passed the strict European ATEX certification test for machines, used in potentially explosive environments.

The reliable air powered drill and specially designed drill bit make light work of metal or plastic fuel tanks. While the powerful vacuum unit pulls the drilling head flush against the fuel tank, creating a seal, eliminating petrol fumes and allowing a fast and efficient drainage rate. The drilling process itself only takes a few seconds.

#### Tank Drilling Machine - V21-2

- Transparent hose to observe fuel flow
- 2 pumps for petrol and diesel
- 2-way valve
- # Drill petrol
- # Drill diesel

#### Tank Drilling Machine - V21-3

- Transparent hose to observe fuel flow
- 2 pumps for petrol and diesel
- 2-way valve
- # Suction petrol
- #Suction diesel
- # Drill petrol
- # Drill diesel

Removal via the FUEL IN-FLOW HOSE