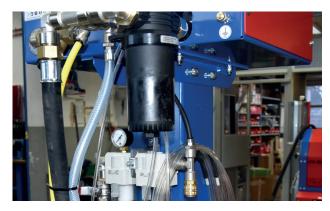

#### The ModuleTwo is a two compact column system:

**Column One:** comprises of two powerful pumps for the removal of Petrol/Diesel, incorporating two quality control units for efficient fuel recovery. The SEDA Heavy Duty Tank Drilling machine, on a robust swingarm incorporating our newly developed fuel switch, all controlled with an air processing unit.

**Column Two:** incorporates a powerful pump for the removal of waste oil/brake fluid, consisting of waste oil funnel on robust swingarm, including waste oil lance and brake fluid hose set. The second powerful pump, removing coolant/washer fluid including coolant lance/spike also controlled with an air processing unit.

# Your benefits:

- Space saving
- Very efficient
- Clear fuel separation
- Inline filters
- Easy handling
- Tank drill with ATEX certification guarantees safety

Newly developed fuel switch ▶ (Petrol / Diesel)