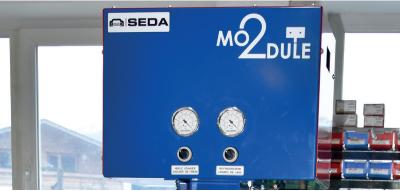

#### **ELV Depollution System**

Two quality control units

Simple On/Off function with vacuum gauges

Compact size

The space-saving system in combination with a SEDA TL-2 Tiltlift