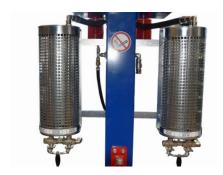

**Column Two:** incorporates a powerful pump for the removal of waste oil/brake fluid, consisting of waste oil funnel on robust swingarm, including waste oil lance and brake fluid hose set. The second powerful pump, removing coolant/washer fluid including coolant lance/spike also controlled with an air processing unit.

#### **TECHNICAL DETAILS**

**Air pressure:** 8,5 bar – 1,210 l/min **Fluids:** Petrol/Diesel

Waste oil
Brake fluid
Coolant
Washer fluid

**Space req.:**  $4.5 \times 4.5 \times 3.8 \text{ metre}$ 