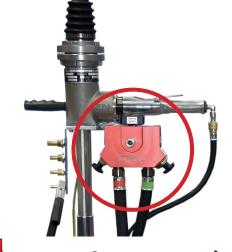

# Your benefits:

- Space saving
- Very efficient
- Clear fuel separation
- Inline filters
- Easy handling
- Tank drill with ATEX certification guarantees safety

Newly developed fuel switch ▶ (Petrol / Diesel)