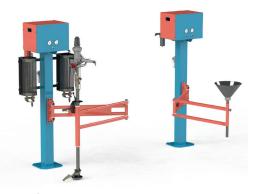

#### The ModuleTwo is a two compact column system:

**Column One:** comprises of two powerful pumps for the removal of Petrol/Diesel, incorporating two quality control units for efficient fuel recovery. The SEDA Heavy Duty Tank Drilling machine, on a robust swingarm incorporating our newly developed fuel switch, all controlled with an air processing unit.

**Column Two:** incorporates a powerful pump for the removal of waste oil/brake fluid, consisting of waste oil funnel on robust swingarm, including waste oil lance and brake fluid hose set. The second powerful pump, removing coolant/washer fluid including coolant lance/spike also controlled with an air processing unit.