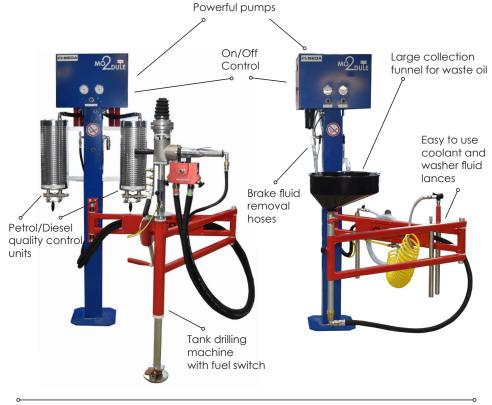

#### The ModuleTwo is a two compact column system:

**Column One:** comprises of two powerful pumps for the removal of Petrol/Diesel, incorporating two quality control units for efficient fuel recovery. The SEDA Heavy Duty Tank Drilling machine, on a robust swingarm incorporating our newly developed fuel switch, all controlled with an air processing unit.

**Column Two:** incorporates a powerful pump for the removal of waste oil/brake fluid, consisting of waste oil funnel on robust swingarm, including waste oil lance and brake fluid hose set. The second powerful pump, removing coolant/washer fluid including coolant lance/spike also controlled with an air processing unit.

# Your benefits:

- Space saving
- Very efficient
- Clear fuel separation
- Inline filters
- Easy handling
- Tank drill with ATEX certification guarantees safety

Newly developed fuel switch ▶ (Petrol / Diesel)