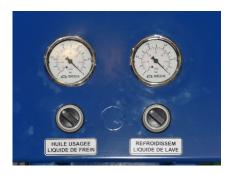

#### **ELV Depollution System**

Two quality control units

Simple On/Off function with vacuum gauges

Compact size

The space-saving system in combination with a SEDA TL-2 Tiltlift

**Column Two:** incorporates a powerful pump for the removal of waste oil/brake fluid, consisting of waste oil funnel on robust swingarm, including waste oil lance and brake fluid hose set. The second powerful pump, removing coolant/washer fluid including coolant lance/spike also controlled with an air processing unit.