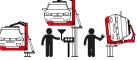

#### The ModuleTwo is a two compact column system:

**Column One:** comprises of two powerful pumps for the removal of Petrol/Diesel, incorporating two quality control units for efficient fuel recovery. The SEDA Heavy Duty Tank Drilling machine, on a robust swingarm incorporating our newly developed fuel switch, all controlled with an air processing unit.

**Column Two:** incorporates a powerful pump for the removal of waste oil/brake fluid, consisting of waste oil funnel on robust swingarm, including waste oil lance and brake fluid hose set. The second powerful pump, removing coolant/washer fluid including coolant lance/spike also controlled with an air processing unit.

# Your benefits:

- Space saving
- Very efficient
- Clear fuel separation
- Inline filters
- Easy handling
- Tank drill with ATEX certification guarantees safety

Newly developed fuel switch ▶ (Petrol / Diesel)