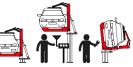

Afterwards the car is ready to turn 90° in order to help a worker to stand upright and work on the car bottom easily.

Furthermore it is possible to lift the car up to 1800 mm.

This unit offers a safe and efficient dismantling of ELVs.

## Dismantling tilting lift (Underfloor installation)

Simple control

Ergonomic work on the vehicle bottom

Cassette sunk in the floor

Easy to equip with SEDA vehicle trolley

The SEDA TiltingLift TL-1 is an ideal tool especially for dismantling of engines and transmissions. With the car in a titled position you can undo all relevant connections, lift the car when done and remove the engine in an easy manner.