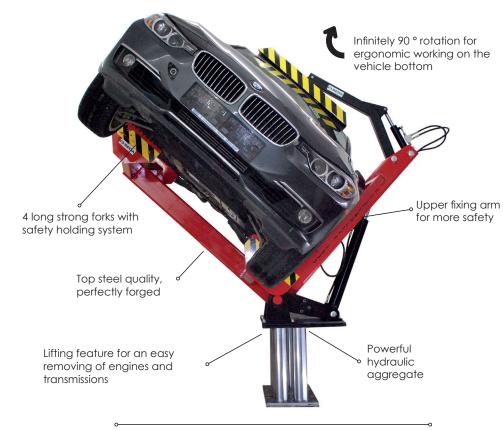

# Dismantling tilting lift (Underfloor installation)

The SEDA TiltingLift TL-1 1800 is a underfloor-TiltingRamp with a special lifting feature. This system moves the car, not the worker

It is easy to place a car with a forklift on the system. Than a hydraulic safety arm fixes the vehicle. The fixing arm can be adapted by various optional plug-in devices for all popular car models.

Afterwards the car is ready to turn 90° in order to help a worker to stand upright and work on the car bottom easily.

Furthermore it is possible to lift the car up to 1800 mm.

This unit offers a safe and efficient dismantling of ELVs.

## Dismantling tilting lift (Underfloor installation)

Simple control

Ergonomic work on the vehicle bottom

Cassette sunk in the floor

Easy to equip with SEDA vehicle trolley

The SEDA TiltingLift TL-1 is an ideal tool especially for dismantling of engines and transmissions. With the car in a titled position you can undo all relevant connections, lift the car when done and remove the engine in an easy manner.

### **TECHNICAL DETAILS**

Control system: hydraulic
Lifting height: up to 1800 mm
Load capacity: 4.000 kg
Enginge Power: 3 kW

Power supply: 400 V
Oil filling quantity: 13,4 Liter

**Lift:** 1.5 x 2.6 x 2.5 m **Required space:** 6.0 x 6.0 x 2.9 m