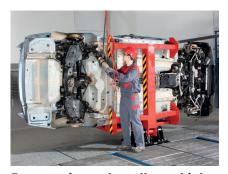

Afterwards the car is ready to turn 90° in order to help a worker to stand upright and work on the car bottom easily.

Furthermore it is possible to lift the car up to 1800 mm.

This unit offers a safe and efficient dismantling of ELVs.