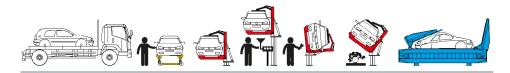

## Dismantling tilting lift (Underfloor installation)

Simple control

Ergonomic work on the vehicle bottom

Cassette sunk in the floor

Easy to equip with SEDA vehicle trolley

The SEDA TiltingLift TL-1 is an ideal tool especially for dismantling of engines and transmissions. With the car in a titled position you can undo all relevant connections, lift the car when done and remove the engine in an easy manner.