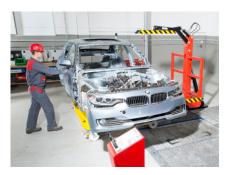

# Dismantling tilting lift (Underfloor installation)

The SEDA TiltingLift TL-1 1800 is a underfloor-TiltingRamp with a special lifting feature. This system moves the car, not the worker

It is easy to place a car with a forklift on the system. Than a hydraulic safety arm fixes the vehicle. The fixing arm can be adapted by various optional plug-in devices for all popular car models.

Afterwards the car is ready to turn 90° in order to help a worker to stand upright and work on the car bottom easily.

Furthermore it is possible to lift the car up to 1800 mm.

This unit offers a safe and efficient dismantling of ELVs.

## Dismantling tilting lift (Underfloor installation)

Simple control

Ergonomic work on the vehicle bottom

Cassette sunk in the floor

Easy to equip with SEDA vehicle trolley

The SEDA TiltingLift TL-1 is an ideal tool especially for dismantling of engines and transmissions. With the car in a titled position you can undo all relevant connections, lift the car when done and remove the engine in an easy manner.