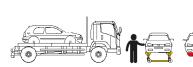

# SEDA TL-1 600 / 1800

N-527511-H / N-527512-H

Easy access to the car bottom

# Dismantling tilting lift (Underfloor installation)

The SEDA TiltingLift TL-1 1800 is a underfloor-TiltingRamp with a special lifting feature. This system moves the car, not the worker

It is easy to place a car with a forklift on the system. Than a hydraulic safety arm fixes the vehicle. The fixing arm can be adapted by various optional plug-in devices for all popular car models.