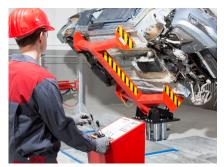

## Dismantling tilting lift (Underfloor installation)

Simple control

Ergonomic work on the vehicle bottom

Cassette sunk in the floor

Easy to equip with SEDA vehicle trolley

The SEDA TiltingLift TL-1 is an ideal tool especially for dismantling of engines and transmissions. With the car in a titled position you can undo all relevant connections, lift the car when done and remove the engine in an easy manner.