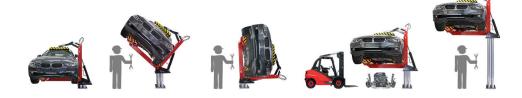

# Dismantling tilting lift (Underfloor installation)

The SEDA TiltingLift TL-1 1800 is a underfloor-TiltingRamp with a special lifting feature. This system moves the car, not the worker

It is easy to place a car with a forklift on the system. Than a hydraulic safety arm fixes the vehicle. The fixing arm can be adapted by various optional plug-in devices for all popular car models.

Afterwards the car is ready to turn 90° in order to help a worker to stand upright and work on the car bottom easily.

Furthermore it is possible to lift the car up to 1800 mm.

This unit offers a safe and efficient dismantling of ELVs.