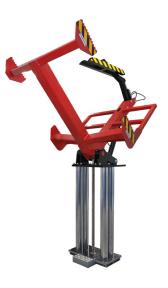

### **TECHNICAL DETAILS**

Control system: hydraulic
Lifting height: up to 1800 mm
Load capacity: 4.000 kg
Enginge Power: 3 kW

Power supply: 400 V
Oil filling quantity: 13,4 Liter

**Lift:** 1.5 x 2.6 x 2.5 m **Required space:** 6.0 x 6.0 x 2.9 m