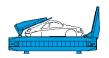

# Dismantling tilting lift (Underfloor installation)

The SEDA TiltingLift TL-1 1800 is a underfloor-TiltingRamp with a special lifting feature. This system moves the car, not the worker

It is easy to place a car with a forklift on the system. Than a hydraulic safety arm fixes the vehicle. The fixing arm can be adapted by various optional plug-in devices for all popular car models.

Afterwards the car is ready to turn 90° in order to help a worker to stand upright and work on the car bottom easily.

Furthermore it is possible to lift the car up to 1800 mm.

This unit offers a safe and efficient dismantling of ELVs.