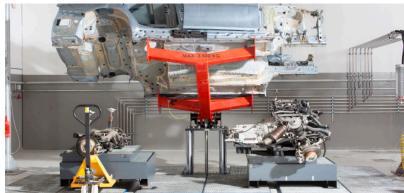

# Dismantling tilting lift (Underfloor installation)

The SEDA TiltingLift TL-1 1800 is a underfloor-TiltingRamp with a special lifting feature. This system moves the car, not the worker

It is easy to place a car with a forklift on the system. Than a hydraulic safety arm fixes the vehicle. The fixing arm can be adapted by various optional plug-in devices for all popular car models.

Afterwards the car is ready to turn 90° in order to help a worker to stand upright and work on the car bottom easily.

Furthermore it is possible to lift the car up to 1800 mm.

This unit offers a safe and efficient dismantling of ELVs.

## Dismantling tilting lift (Underfloor installation)

Simple control

Ergonomic work on the vehicle bottom

Cassette sunk in the floor

Easy to equip with SEDA vehicle trolley

The SEDA TiltingLift TL-1 is an ideal tool especially for dismantling of engines and transmissions. With the car in a titled position you can undo all relevant connections, lift the car when done and remove the engine in an easy manner.