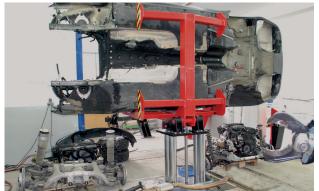

# Dismantling tilting lift (Underfloor installation)

The SEDA TiltingLift TL-1 1800 is a underfloor-TiltingRamp with a special lifting feature. This system moves the car, not the worker

It is easy to place a car with a forklift on the system. Than a hydraulic safety arm fixes the vehicle. The fixing arm can be adapted by various optional plug-in devices for all popular car models.

Afterwards the car is ready to turn 90° in order to help a worker to stand upright and work on the car bottom easily.

Furthermore it is possible to lift the car up to 1800 mm.

This unit offers a safe and efficient dismantling of ELVs.

## Dismantling tilting lift (Underfloor installation)

Simple control

Ergonomic work on the vehicle bottom

Cassette sunk in the floor

Easy to equip with SEDA vehicle trolley

The SEDA TiltingLift TL-1 is an ideal tool especially for dismantling of engines and transmissions. With the car in a titled position you can undo all relevant connections, lift the car when done and remove the engine in an easy manner.