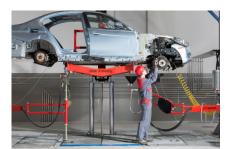

Afterwards the car is ready to turn 90° in order to help a worker to stand upright and work on the car bottom easily.

Furthermore it is possible to lift the car up to 1800 mm.

This unit offers a safe and efficient dismantling of ELVs.

## Dismantling tilting lift (Underfloor installation)

Simple control

Ergonomic work on the vehicle bottom

Cassette sunk in the floor

Easy to equip with SEDA vehicle trolley

The SEDA TiltingLift TL-1 is an ideal tool especially for dismantling of engines and transmissions. With the car in a titled position you can undo all relevant connections, lift the car when done and remove the engine in an easy manner.